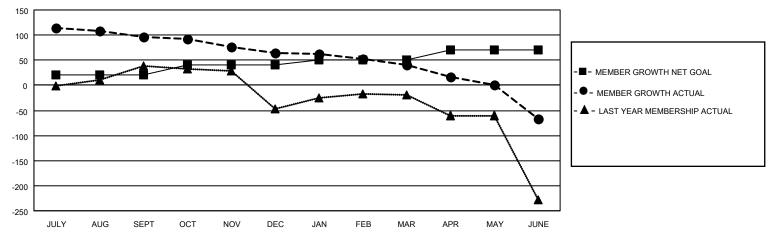

## Clubs Members **RESULTS FOR 2020-2021 RESULTS FOR 2020-2021** NEW CLUB GOAL NEW CLUBS DROPPED CLUBS MEMBER GROWTH NET MEMBER GROWTH DROPPED QUARTER QUARTER **GOAL ACTUAL** MEMBERS ACTUAL (including transfers) 2 2 0 20 29 JULY/AUG/SEPT JULY/AUG/SEPT 129 1 0 20 36 65 OCT/NOV/DEC OCT/NOV/DEC 0 JAN/FEB/MAR JAN/FEB/MAR 10 10 31 20 180 90 APR/MAY/JUNE APR/MAY/JUNE

## GOALS AND ACTUAL MEMBERS CUMULATIVE

| DROPPED CLUBS: 5 |     | 31 CLUBS OF 61 ADDED 1 OR MORE<br>NEW MEMBERS | GENDER DIS                         | GENDER DISTRIBUTION  MALE 1,170 (75.78%) |     |
|------------------|-----|-----------------------------------------------|------------------------------------|------------------------------------------|-----|
| DROPPED MEMBERS  |     |                                               | FEMALE                             | 374 (24.22%)                             |     |
| DECEASED         | 38  | CLICK HERE FOR CUMULATIVE MEMBERSHIP DATA     | TOTAL FAMILY UNIT MEMBERS          |                                          | 490 |
| CLUB CANCELLED   | 16  |                                               | FAMILY MEMBERS PAYING HALF 29 DUES |                                          | 284 |
| OTHER            | 250 |                                               |                                    |                                          | 284 |
| TOTAL            | 304 |                                               |                                    |                                          |     |