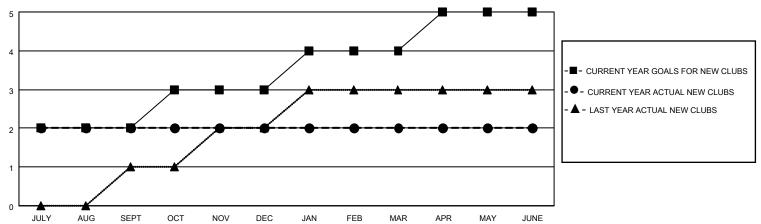

## Clubs Members **RESULTS FOR 2020-2021 RESULTS FOR 2020-2021** NEW CLUB GOAL NEW CLUBS DROPPED CLUBS MEMBER GROWTH NET MEMBER GROWTH DROPPED QUARTER QUARTER **GOAL ACTUAL** MEMBERS ACTUAL (including transfers) 2 2 0 20 29 JULY/AUG/SEPT JULY/AUG/SEPT 129 1 0 20 36 65 OCT/NOV/DEC OCT/NOV/DEC 0 JAN/FEB/MAR JAN/FEB/MAR 10 10 31 20 180 90 APR/MAY/JUNE APR/MAY/JUNE

## GOALS AND ACTUAL NEW CLUBS CUMULATIVE